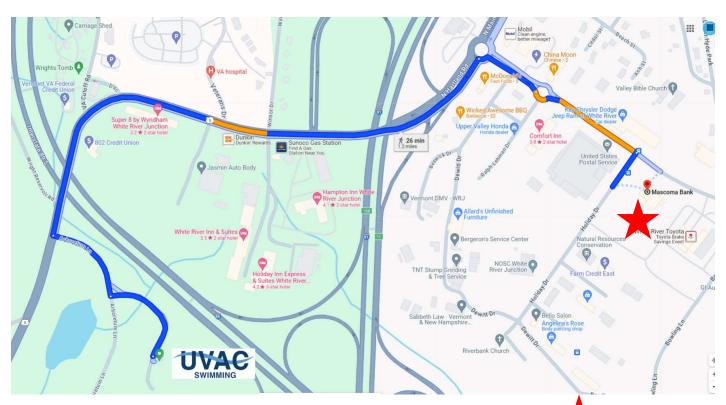

## DIRECTIONS TO UVAC FREE PARKING SHUTTLE LOT

Follow the **BLUE** line to and from the Free Parking **X** Look for the UVAC Parking Signs

## COMING FROM: Ballardvale Dr Hotels or I-91 N Exit 11

- From Hotels Turn right onto US-5/N Hartland Rd go under Interstate
- From I-91N Exit 11 go right off the exit
- At the traffic circle, take the 1<sup>st</sup> exit on to Sykes Mountain Ave
- At the next traffic circle, continue straight to stay on Sykes Mountain Ave
- Turn right on to Holiday Dr Bank parking lot will be on the left

## END: Park BEHIND Mascoma Bank (3 min, 1.2 miles from UVAC) 243 Sykes Mountain Ave, White River Junction, VT Parking lot is behind the building off of Holiday Dr.

**Free Shuttle Bus** starts one hour before morning warm-ups and runs for up to one hour after the end of the afternoon session.